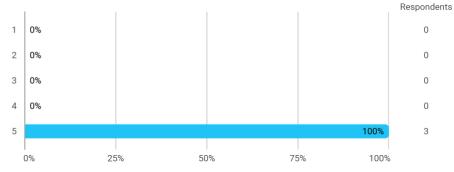

How much theorethical knowledge have you gained from this course? (1 = none, 5 = a lot)

How much practical knowledge have you gained from this course? (1 = none, 5 = a lot)