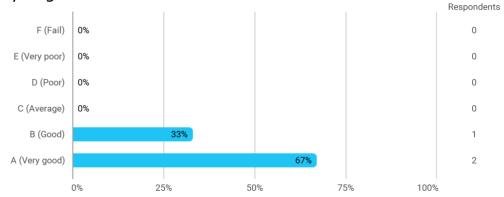

How much theorethical knowledge have you gained from this course? (1 = none, 5 = a lot)



How much practical knowledge have you gained from this course? (1 = none, 5 = a lot)





## How much of the course curriculum did you cover?





Rate these statements - The course objectives

assignment(s) support the course objectives

Rate these statements - The course content was

Rate these statements - The amount of reading you were asked to do was appropriate

Rate these statements - The amount of writing you were asked to do was appropriate

Rate these statements - The course seems







## What grade would you give the instructor(s)?



## INF242 H19 emneevaluering

0

3

0

100%



38%

50%

75%

25%

Partially Complete

Complete Rejected 0%

0%

0%