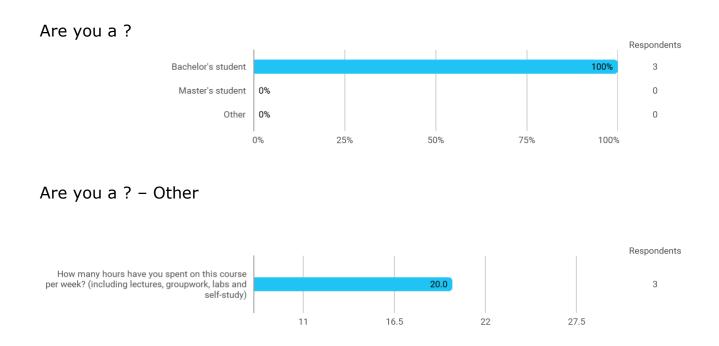

How much theorethical knowledge have you gained from this course? (1 = none, 5 = a lot)



How much practical knowledge have you gained from this course? (1 = none, 5 = a lot)





## How much of the course curriculum did you cover?





Rate these statements - The course objectives

assignment(s) support the course objectives

Rate these statements - The course content was

Rate these statements - The amount of reading you were asked to do was appropriate

Rate these statements - The amount of writing you were asked to do was appropriate

Rate these statements - The course seems







## What grade would you give the instructor(s)?



## INF242 H19 emneevaluering

0

3

0

100%



38%

50%

75%

25%

Partially Complete

Complete Rejected 0%

0%

0%