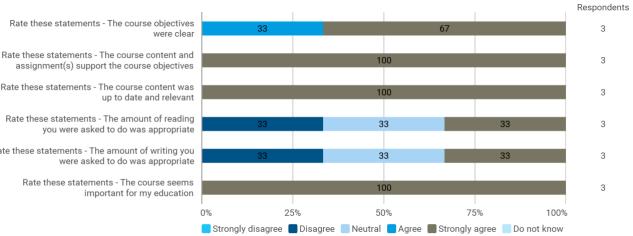

## How much of the course curriculum did you cover?

Rate these statements - The course objectives

assignment(s) support the course objectives

Rate these statements - The course content was

Rate these statements - The amount of reading you were asked to do was appropriate

Rate these statements - The amount of writing you were asked to do was appropriate

Rate these statements - The course seems