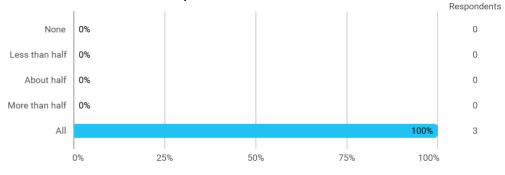

## How much of the course curriculum did you cover?

Rate these statements - The course objectives

assignment(s) support the course objectives

Rate these statements - The course content was

Rate these statements - The amount of reading you were asked to do was appropriate