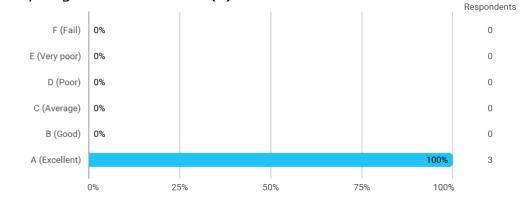

How much theorethical knowledge have you gained from this course? (1 = none, 5 = a lot)



How much practical knowledge have you gained from this course? (1 = none, 5 = a lot)





## How much of the course curriculum did you cover?





Rate these statements - The course objectives

assignment(s) support the course objectives

Rate these statements - The course content was

Rate these statements - The amount of reading you were asked to do was appropriate

Rate these statements - The amount of writing you were asked to do was appropriate

Rate these statements - The course seems







## What grade would you give the instructor(s)?



## INF242 H19 emneevaluering

0

3

0

100%



38%

50%

75%

25%

Partially Complete

Complete Rejected 0%

0%

0%