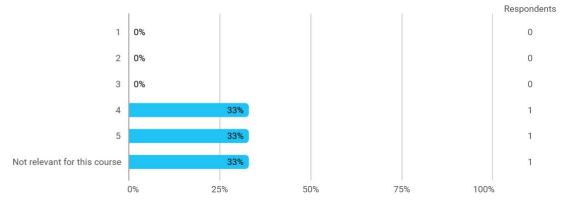

## How much of the course curriculum did you cover?

Rate these statements - The course objectives

assignment(s) support the course objectives

Rate these statements - The course content was

Rate these statements - The amount of reading you were asked to do was appropriate