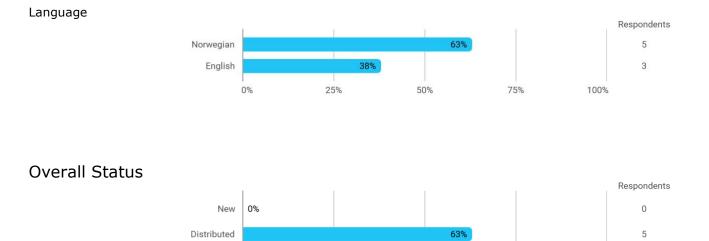

## INF242 H19 emneevaluering

0

3

0

100%

38%

50%

75%

25%

Partially Complete

Complete Rejected 0%

0%

0%