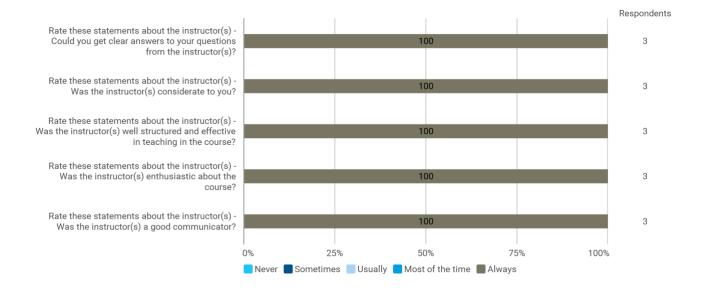

How much theorethical knowledge have you gained from this course? (1 = none, 5 = a lot)



How much practical knowledge have you gained from this course? (1 = none, 5 = a lot)





## How much of the course curriculum did you cover?





Rate these statements - The course objectives

assignment(s) support the course objectives

Rate these statements - The course content was

Rate these statements - The amount of reading you were asked to do was appropriate

Rate these statements - The amount of writing you were asked to do was appropriate

Rate these statements - The course seems







## What grade would you give the instructor(s)?



## INF242 H19 emneevaluering

0

3

0

100%



38%

50%

75%

25%

Partially Complete

Complete Rejected 0%

0%

0%