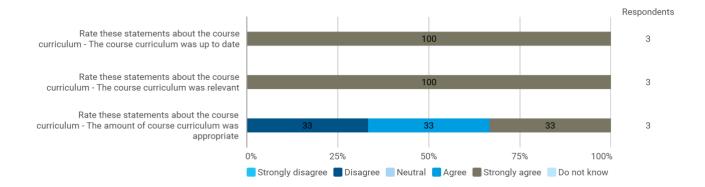

## How much of the course curriculum did you cover?

Rate these statements - The course objectives

assignment(s) support the course objectives

Rate these statements - The course content was

Rate these statements - The amount of reading you were asked to do was appropriate

Rate these statements - The amount of writing you were asked to do was appropriate

Rate these statements - The course seems