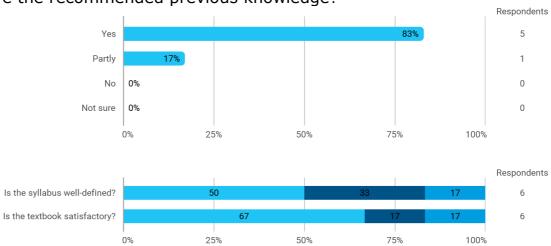

Average time spent on studies (included lectures, group exercises etc) each week, in hours:

Average time spent on this course each week (hours):

Do you have the recommended previous knowledge?

Yes Mainly Not so much No Not sure