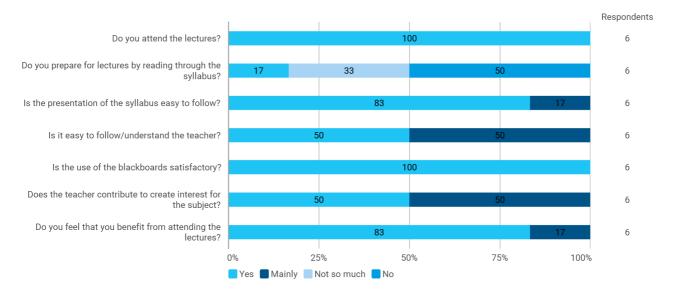

## MAT254 student evaluation fall 2018

Respondents: 8 (out of 11)

## How many ECTS/credits have you taken (before this semester)?



## Programme of study:

- Postbachelor
- PhD
- Masterprogram i anvendt og beregningsorientert matematikk
- Master ABM
- Master i anvendt matematikk
- Ptek Reservoarfysikk
- Anvendt matematikk

How many courses are you following (including MAT254) this semester?



Average time spent on studies (included lectures, group exercises etc) each week, in hours:



Average time spent on this course each week (hours):



Do you have the recommended previous knowledge?



Yes Mainly Not so much No Not sure