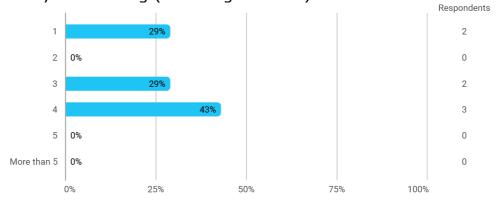

## Programme of study:

- Postbachelor
- PhD
- Masterprogram i anvendt og beregningsorientert matematikk
- Master ABM
- Master i anvendt matematikk
- Ptek Reservoarfysikk
- Anvendt matematikk

How many courses are you following (including MAT254) this semester?