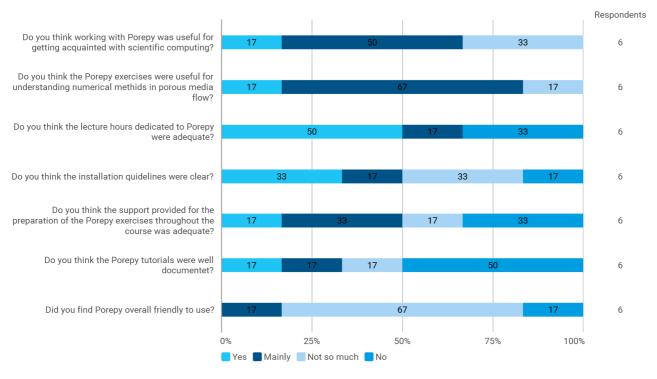

## MAT254 student evaluation fall 2018

Respondents: 8 (out of 11)

## How many ECTS/credits have you taken (before this semester)?



## Programme of study:

- Postbachelor
- PhD
- Masterprogram i anvendt og beregningsorientert matematikk
- Master ABM
- Master i anvendt matematikk
- Ptek Reservoarfysikk
- Anvendt matematikk

How many courses are you following (including MAT254) this semester?



Average time spent on studies (included lectures, group exercises etc) each week, in hours:



Average time spent on this course each week (hours):



Do you have the recommended previous knowledge?



Yes Mainly Not so much No Not sure