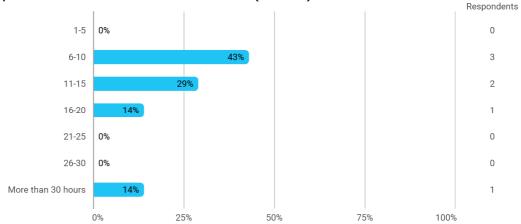

Average time spent on studies (included lectures, group exercises etc) each week, in hours:

Average time spent on this course each week (hours):

Do you have the recommended previous knowledge?

Yes Mainly Not so much No Not sure