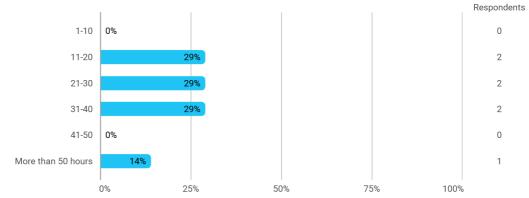

Average time spent on studies (included lectures, group exercises etc) each week, in hours:

Average time spent on this course each week (hours):

Do you have the recommended previous knowledge?

Yes Mainly Not so much No Not sure