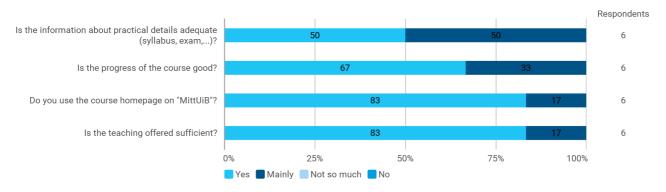

## MAT254 student evaluation fall 2018

Respondents: 8 (out of 11)

## How many ECTS/credits have you taken (before this semester)?



## Programme of study:

- Postbachelor
- PhD
- Masterprogram i anvendt og beregningsorientert matematikk
- Master ABM
- Master i anvendt matematikk
- Ptek Reservoarfysikk
- Anvendt matematikk

How many courses are you following (including MAT254) this semester?



Average time spent on studies (included lectures, group exercises etc) each week, in hours:



Average time spent on this course each week (hours):



Do you have the recommended previous knowledge?



Yes Mainly Not so much No Not sure