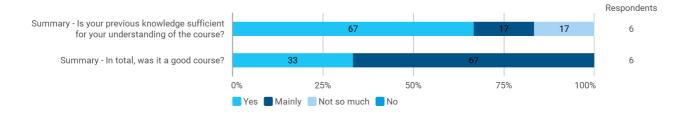

Average time spent on studies (included lectures, group exercises etc) each week, in hours:

Average time spent on this course each week (hours):

Do you have the recommended previous knowledge?

Yes Mainly Not so much No Not sure