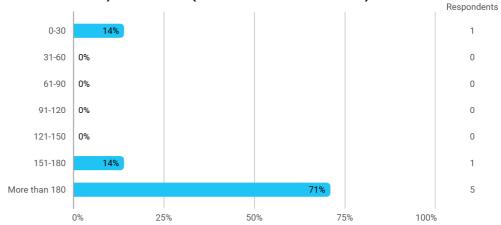

## MAT254 student evaluation fall 2018

Respondents: 8 (out of 11)

## How many ECTS/credits have you taken (before this semester)?



## Programme of study:

- Postbachelor
- PhD
- Masterprogram i anvendt og beregningsorientert matematikk
- Master ABM
- Master i anvendt matematikk
- Ptek Reservoarfysikk
- Anvendt matematikk

How many courses are you following (including MAT254) this semester?



Average time spent on studies (included lectures, group exercises etc) each week, in hours:



Average time spent on this course each week (hours):



Do you have the recommended previous knowledge?



Yes Mainly Not so much No Not sure