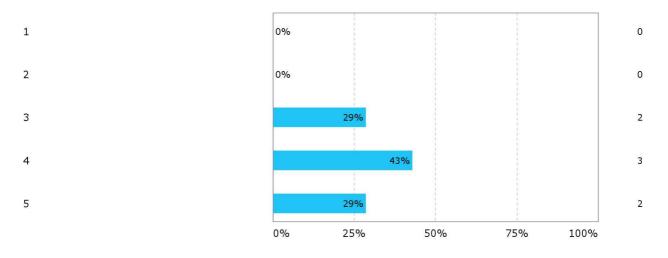

5

About the teaching (5=very good, 1=very bad) - How will you assess the field course

The correspondence between the objective and content of the course has been (5=very good, 1=very bad)

How was the work load compared to the number of credits (ECTS/studiepoeng) (5=very high, 1=very low)