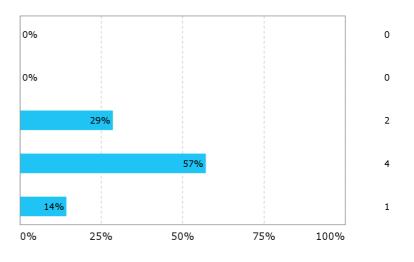

Your general impression of the course:? (5=very good, 1= very bad)

General comments, suggestions for improvement/critisism:

Could be combined with Evolutionary Biology, as they cover much of the same material