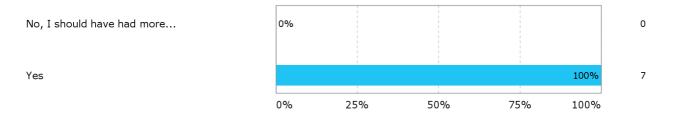

### Did you have the necessary previous knowledge?

Did you have the necessary previous knowledge? - No, I should have had more...

Did you attend in classes? - Approximately how many of the lectures did you attend: