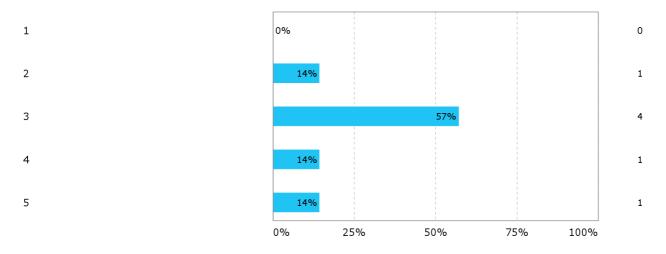

How will you assess the organizing and practical arrangements of the course? (5=very good, 1=very bad)

Did this course readily combine with other courses that you took this term (e.g. in terms of work load and schedule)?  $(5=very \mod, 1=very \pmod)$ 