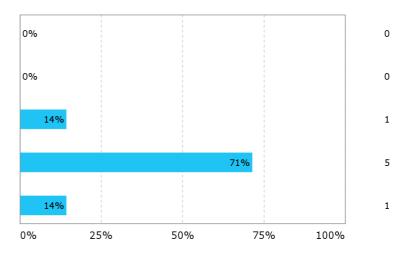

5

About the teaching (5=very good, 1=very bad) - How will you assess the field course

The correspondence between the objective and content of the course has been (5=very good, 1=very bad)

How was the work load compared to the number of credits (ECTS/studiepoeng) (5=very high, 1=very low)