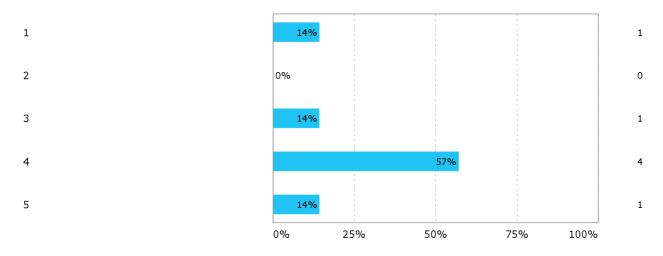

# About the teaching (5=very good, 1=very bad) - How will you assess the lectures?

- 1 2 3
- 4

90-100 %

70-90 %

50-70 %

30-50%

None

Less than 30%