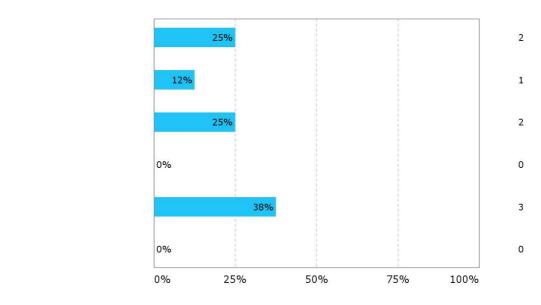

# About the teaching (5=very good, 1=very bad) - How will you assess the lectures?

- 1 2 3
- 4

90-100 %

70-90 %

50-70 %

30-50%

None

Less than 30%