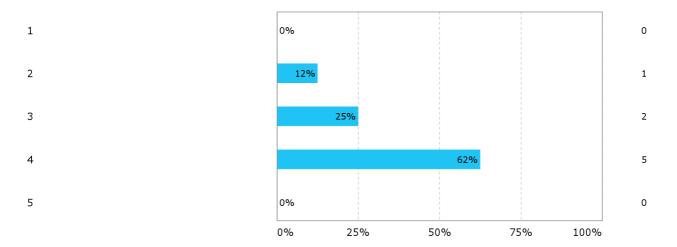

# About the teaching (5=very good, 1=very bad) - How will you assess the lectures?

- 1 2 3
- 4

90-100 %

70-90 %

50-70 %

30-50%

None

Less than 30%