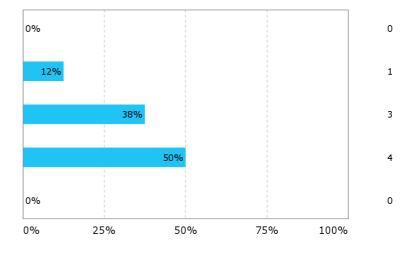

5

About the teaching (5=very good, 1=very bad) - How will you assess the field course

The correspondence between the objective and content of the course has been (5=very good, 1=very bad)

How was the work load compared to the number of credits (ECTS/studiepoeng) (5=very high, 1=very low)